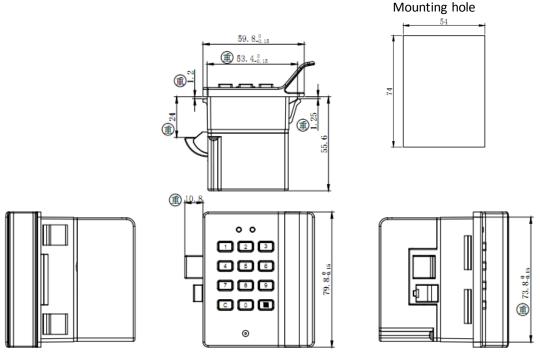

## **Technical Data**

Dimensions 79.8X59.8X55.6mm

Material ABS Input Voltage DC4.5V

Battery 3 X AAA alkaline batteries

Service life 10,000 locking cycles

Static Power ≤100uA

Dynamic Power ≤170mA

Max Reading Range  $7\pm2$ mm