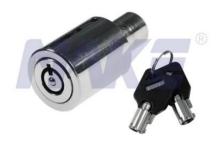

## Zinc Alloy Push Lock MK513-01

| Material        | Zinc alloy                                                                                                                                                                                                                         |
|-----------------|------------------------------------------------------------------------------------------------------------------------------------------------------------------------------------------------------------------------------------|
| Finished        | Bright chrome                                                                                                                                                                                                                      |
| Key Combination | 1000                                                                                                                                                                                                                               |
| Applications    | Intellectualized terminal equipment, metal/wooden cabinet, underground strobe, coffer, locker, AD showcase, vehicle, tools box, transport container, rifles outboard engine, trailer, train, automobile, boat, parking meter, etc. |
| Speciality      | <ol> <li>Spindle size adjustable</li> <li>High security with anti-drill ball.</li> <li>7 pins or 10 pins available.</li> <li>Master key system available.</li> <li>Customer-oriented development available.</li> </ol>             |