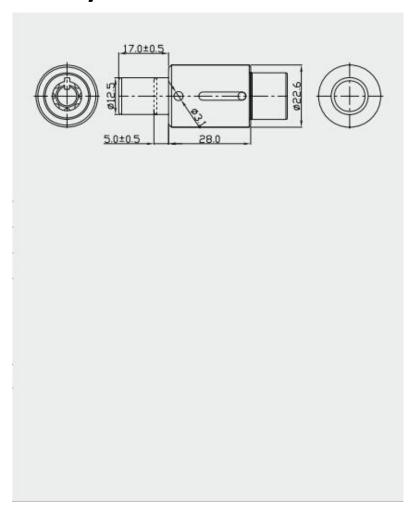

## Zinc Alloy Push Lock MK513-01

| Material        | Zinc alloy                                                                                                                                                                                                                         |
|-----------------|------------------------------------------------------------------------------------------------------------------------------------------------------------------------------------------------------------------------------------|
| Finished        | Bright chrome                                                                                                                                                                                                                      |
| Key Combination | 1000                                                                                                                                                                                                                               |
| Applications    | Intellectualized terminal equipment, metal/wooden cabinet, underground strobe, coffer, locker, AD showcase, vehicle, tools box, transport container, rifles outboard engine, trailer, train, automobile, boat, parking meter, etc. |
| Speciality      | <ol> <li>Spindle size adjustable</li> <li>High security with anti-drill ball.</li> <li>7 pins or 10 pins available.</li> <li>Master key system available.</li> <li>Customer-oriented development available.</li> </ol>             |