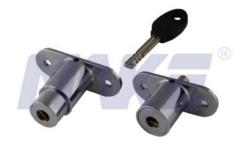

## Disc Key Push Lock MK511-05

|  | Material        | Zinc alloy                                                                                                                                                                                                                                     |
|--|-----------------|------------------------------------------------------------------------------------------------------------------------------------------------------------------------------------------------------------------------------------------------|
|  | Finished        | Bright chrome                                                                                                                                                                                                                                  |
|  | Key Combination | 1000                                                                                                                                                                                                                                           |
|  | Applications    | Intellectualized terminal equipment, metal/wooden<br>cabinet, underground strobe, coffer, locker, AD showcase,<br>vehicle, tools box, transport container, rifles outboard<br>engine, trailer, train, automobile, boat, parking meter,<br>etc. |
|  | Speciality      | <ol> <li>Disc key lock with high security system.</li> <li>Customer-oriented development available.</li> </ol>                                                                                                                                 |