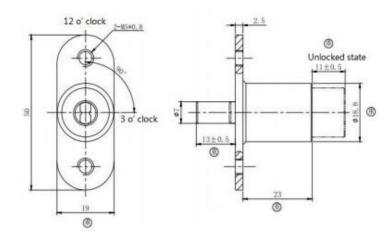

## Disc Key Push Lock MK511-05

|  | Material        | Zinc alloy                                                                                                                                                                                                                                     |
|--|-----------------|------------------------------------------------------------------------------------------------------------------------------------------------------------------------------------------------------------------------------------------------|
|  | Finished        | Bright chrome                                                                                                                                                                                                                                  |
|  | Key Combination | 1000                                                                                                                                                                                                                                           |
|  | Applications    | Intellectualized terminal equipment, metal/wooden<br>cabinet, underground strobe, coffer, locker, AD showcase,<br>vehicle, tools box, transport container, rifles outboard<br>engine, trailer, train, automobile, boat, parking meter,<br>etc. |
|  | Speciality      | <ol> <li>Disc key lock with high security system.</li> <li>Customer-oriented development available.</li> </ol>                                                                                                                                 |