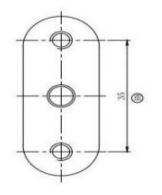

## Disc Key Push Lock MK511-05

|  | Material        | Zinc alloy                                                                                                                                                                                                                                     |
|--|-----------------|------------------------------------------------------------------------------------------------------------------------------------------------------------------------------------------------------------------------------------------------|
|  | Finished        | Bright chrome                                                                                                                                                                                                                                  |
|  | Key Combination | 1000                                                                                                                                                                                                                                           |
|  | Applications    | Intellectualized terminal equipment, metal/wooden<br>cabinet, underground strobe, coffer, locker, AD showcase,<br>vehicle, tools box, transport container, rifles outboard<br>engine, trailer, train, automobile, boat, parking meter,<br>etc. |
|  | Speciality      | <ol> <li>Disc key lock with high security system.</li> <li>Customer-oriented development available.</li> </ol>                                                                                                                                 |