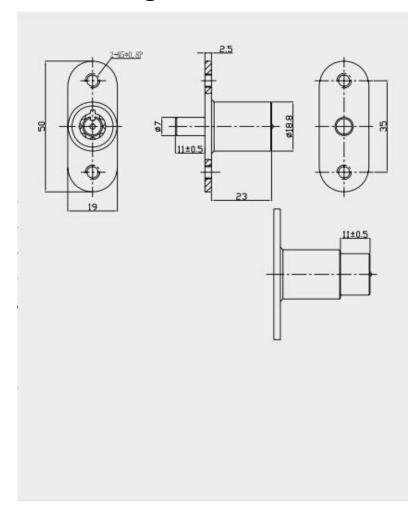

## **Tubular Swing Push Lock MK511-04**

| Material        | Zinc alloy                                                                                                                                                                                                                         |
|-----------------|------------------------------------------------------------------------------------------------------------------------------------------------------------------------------------------------------------------------------------|
| Finished        | Bright chrome                                                                                                                                                                                                                      |
| Key Combination | 1000                                                                                                                                                                                                                               |
| Applications    | Intellectualized terminal equipment, metal/wooden cabinet, underground strobe, coffer, locker, AD showcase, vehicle, tools box, transport container, rifles outboard engine, trailer, train, automobile, boat, parking meter, etc. |
| Speciality      | <ol> <li>High security with anti-drill ball.</li> <li>7 pins or 10 pins available.</li> <li>Screw mounting.</li> <li>Customer-oriented development available.</li> </ol>                                                           |