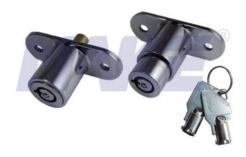

## **Tubular Swing Push Lock MK511-04**

| Material        | Zinc alloy                                                                                                                                                                                                                         |
|-----------------|------------------------------------------------------------------------------------------------------------------------------------------------------------------------------------------------------------------------------------|
| Finished        | Bright chrome                                                                                                                                                                                                                      |
| Key Combination | 1000                                                                                                                                                                                                                               |
| Applications    | Intellectualized terminal equipment, metal/wooden cabinet, underground strobe, coffer, locker, AD showcase, vehicle, tools box, transport container, rifles outboard engine, trailer, train, automobile, boat, parking meter, etc. |
| Speciality      | <ol> <li>High security with anti-drill ball.</li> <li>7 pins or 10 pins available.</li> <li>Screw mounting.</li> <li>Customer-oriented development available.</li> </ol>                                                           |