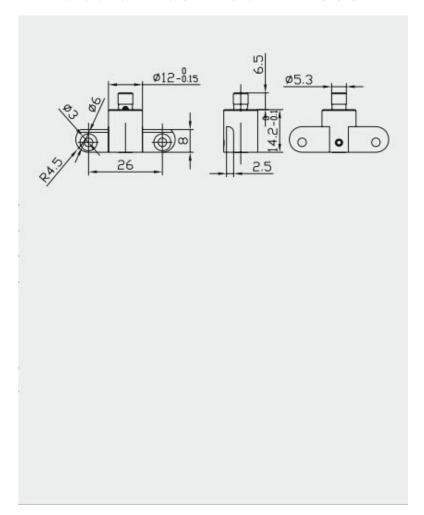

## Mini Tubular Push Lock MK506

| Material        | Zinc alloy, brass                                                                                                                                                                                                                  |
|-----------------|------------------------------------------------------------------------------------------------------------------------------------------------------------------------------------------------------------------------------------|
| Finished        | Bright chrome                                                                                                                                                                                                                      |
| Key Combination | 1000                                                                                                                                                                                                                               |
| Applications    | Intellectualized terminal equipment, metal/wooden cabinet, underground strobe, coffer, locker, AD showcase, vehicle, tools box, transport container, rifles outboard engine, trailer, train, automobile, boat, parking meter, etc. |
| Speciality      | <ol> <li>Mini size.</li> <li>4 pins or 7 pins available.</li> <li>Both type of inner structure.</li> <li>Customer-oriented development available.</li> </ol>                                                                       |