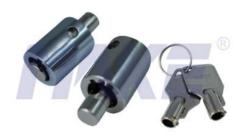

## Mini Tubular Push Lock MK506

| Material        | Zinc alloy, brass                                                                                                                                                                                                                  |
|-----------------|------------------------------------------------------------------------------------------------------------------------------------------------------------------------------------------------------------------------------------|
| Finished        | Bright chrome                                                                                                                                                                                                                      |
| Key Combination | 1000                                                                                                                                                                                                                               |
| Applications    | Intellectualized terminal equipment, metal/wooden cabinet, underground strobe, coffer, locker, AD showcase, vehicle, tools box, transport container, rifles outboard engine, trailer, train, automobile, boat, parking meter, etc. |
| Speciality      | <ol> <li>Mini size.</li> <li>4 pins or 7 pins available.</li> <li>Both type of inner structure.</li> <li>Customer-oriented development available.</li> </ol>                                                                       |