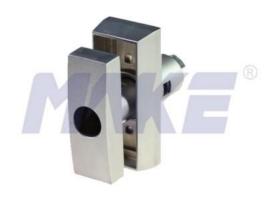

## Vending **Pop-Out** Handle **MK212**

| Material        | Zinc alloy                                                                                                                                                                                                                                                |
|-----------------|-----------------------------------------------------------------------------------------------------------------------------------------------------------------------------------------------------------------------------------------------------------|
| Finished        | Bright chrome, nickel                                                                                                                                                                                                                                     |
| Key Combination | Over 10,000                                                                                                                                                                                                                                               |
| Applications    | Vending/game machine, locker, ATM machine, metal cabinet, safety box, etc.                                                                                                                                                                                |
| Speciality      | <ol> <li>According to different security purpose, there are optional plunger with tubular key, dimple key and disc tumbler system.</li> <li>Pops out 1/2" allowing for a 90 degree left or right turn.</li> <li>Accept NAMA standard cylinder.</li> </ol> |