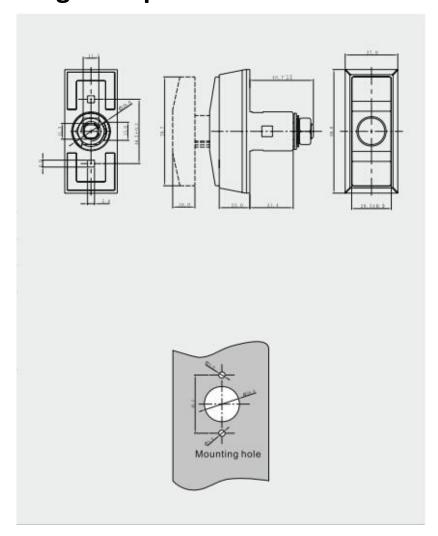

## Vending **Pop-Out** Handle **MK212**

| Material        | Zinc alloy                                                                                                                                                                                                                                                |
|-----------------|-----------------------------------------------------------------------------------------------------------------------------------------------------------------------------------------------------------------------------------------------------------|
| Finished        | Bright chrome, nickel                                                                                                                                                                                                                                     |
| Key Combination | Over 10,000                                                                                                                                                                                                                                               |
| Applications    | Vending/game machine, locker, ATM machine, metal cabinet, safety box, etc.                                                                                                                                                                                |
| Speciality      | <ol> <li>According to different security purpose, there are optional plunger with tubular key, dimple key and disc tumbler system.</li> <li>Pops out 1/2" allowing for a 90 degree left or right turn.</li> <li>Accept NAMA standard cylinder.</li> </ol> |