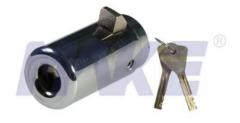

## High Security Plunger Lock MK206

| Material        | Harden steel, brass                                                                                                                                                                                                            |
|-----------------|--------------------------------------------------------------------------------------------------------------------------------------------------------------------------------------------------------------------------------|
| Finished        | Bright chrome, nickel                                                                                                                                                                                                          |
| Key Combination | Over 10,000                                                                                                                                                                                                                    |
| Applications    | Vending/game machine, locker, ATM machine, metal cabinet, safety box, etc.                                                                                                                                                     |
| Speciality      | <ol> <li>Hardened steel lock head and rounded face, anti-drill<br/>and pick resistant.</li> <li>Top security disc tumbler lock system.</li> <li>Nickel brass key.</li> <li>Customer-oriented development available.</li> </ol> |