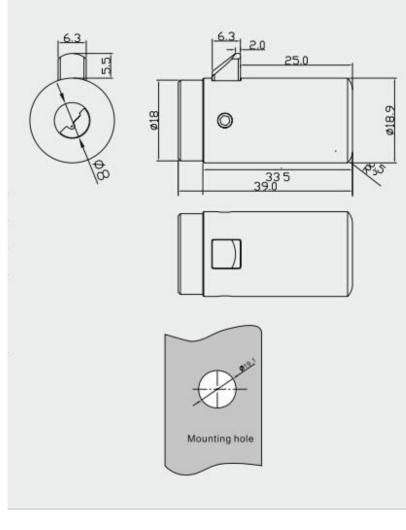

## High Security Plunger Lock MK206

| Material        | Harden steel, brass                                                                                                                                                                                                            |
|-----------------|--------------------------------------------------------------------------------------------------------------------------------------------------------------------------------------------------------------------------------|
| Finished        | Bright chrome, nickel                                                                                                                                                                                                          |
| Key Combination | Over 10,000                                                                                                                                                                                                                    |
| Applications    | Vending/game machine, locker, ATM machine, metal cabinet, safety box, etc.                                                                                                                                                     |
| Speciality      | <ol> <li>Hardened steel lock head and rounded face, anti-drill<br/>and pick resistant.</li> <li>Top security disc tumbler lock system.</li> <li>Nickel brass key.</li> <li>Customer-oriented development available.</li> </ol> |