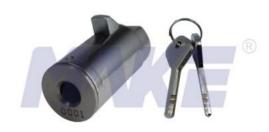

## Disc Tumbler Plunger Lock MK203-1E

| Material        | Zinc alloy                                                                                                                                                                                                  |
|-----------------|-------------------------------------------------------------------------------------------------------------------------------------------------------------------------------------------------------------|
| Finished        | Bright chrome, nickel                                                                                                                                                                                       |
| Key Combination | Over 10,000                                                                                                                                                                                                 |
| Applications    | Vending/game machine, locker, ATM machine, metal cabinet, safety box, etc.                                                                                                                                  |
| Speciality      | <ol> <li>Stainless steel lock head, anti-drill and pick resistant.</li> <li>Top security disc tumbler lock system.</li> <li>Handle convenient.</li> <li>Customer-oriented development available.</li> </ol> |