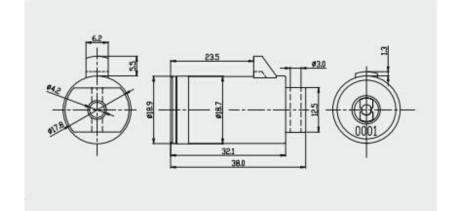

## Disc Tumbler Plunger Lock MK203-1E

| Material        | Zinc alloy                                                                                                                                                                                                  |
|-----------------|-------------------------------------------------------------------------------------------------------------------------------------------------------------------------------------------------------------|
| Finished        | Bright chrome, nickel                                                                                                                                                                                       |
| Key Combination | Over 10,000                                                                                                                                                                                                 |
| Applications    | Vending/game machine, locker, ATM machine, metal cabinet, safety box, etc.                                                                                                                                  |
| Speciality      | <ol> <li>Stainless steel lock head, anti-drill and pick resistant.</li> <li>Top security disc tumbler lock system.</li> <li>Handle convenient.</li> <li>Customer-oriented development available.</li> </ol> |