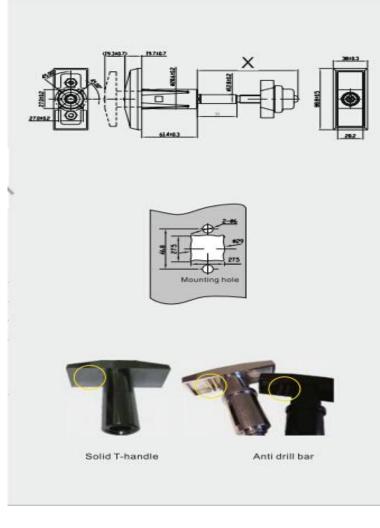

## **Rod Control T-handle Lock MK201**

| Material        | Zinc alloy                                                                                                                                                                                                                                                                                     |
|-----------------|------------------------------------------------------------------------------------------------------------------------------------------------------------------------------------------------------------------------------------------------------------------------------------------------|
| Finished        | Bright chrome, nickel                                                                                                                                                                                                                                                                          |
| Key Combination | Over 10,000                                                                                                                                                                                                                                                                                    |
| Applications    | Vending/game machine, locker, ATM machine, metal cabinet, safety box, etc.                                                                                                                                                                                                                     |
| Speciality      | <ol> <li>According to different security purpose, there are<br/>optional plunger with tubular key, dimple key and disc<br/>tumbler system</li> <li>Three type of T-handle and nut for selection</li> <li>The lock with control rod</li> <li>Customer-oriented development available</li> </ol> |