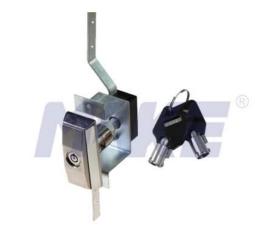

## **Rod Control T-handle Lock MK201**

| Material        | Zinc alloy                                                                                                                                                                                                                                                                                     |
|-----------------|------------------------------------------------------------------------------------------------------------------------------------------------------------------------------------------------------------------------------------------------------------------------------------------------|
| Finished        | Bright chrome, nickel                                                                                                                                                                                                                                                                          |
| Key Combination | Over 10,000                                                                                                                                                                                                                                                                                    |
| Applications    | Vending/game machine, locker, ATM machine, metal cabinet, safety box, etc.                                                                                                                                                                                                                     |
| Speciality      | <ol> <li>According to different security purpose, there are<br/>optional plunger with tubular key, dimple key and disc<br/>tumbler system</li> <li>Three type of T-handle and nut for selection</li> <li>The lock with control rod</li> <li>Customer-oriented development available</li> </ol> |