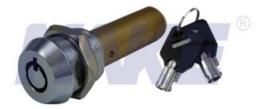

## Vending Screw Lock MK100BS-11

Mounting hole

| Material        | Zinc alloy                                                                                       |
|-----------------|--------------------------------------------------------------------------------------------------|
| Finished        | Bright chrome, nickel                                                                            |
| Key Combination | Over 10,000                                                                                      |
| Applications    | Vending/game machine, locker, ATM machine, metal cabinet, safety box, etc.                       |
| Speciality      | <ol> <li>Spindle with outer thread.</li> <li>Customer-oriented development available.</li> </ol> |