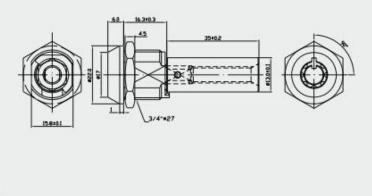

## Vending Screw Lock MK100BS-11

Mounting hole

| Material        | Zinc alloy                                                                                       |
|-----------------|--------------------------------------------------------------------------------------------------|
| Finished        | Bright chrome, nickel                                                                            |
| Key Combination | Over 10,000                                                                                      |
| Applications    | Vending/game machine, locker, ATM machine, metal cabinet, safety box, etc.                       |
| Speciality      | <ol> <li>Spindle with outer thread.</li> <li>Customer-oriented development available.</li> </ol> |