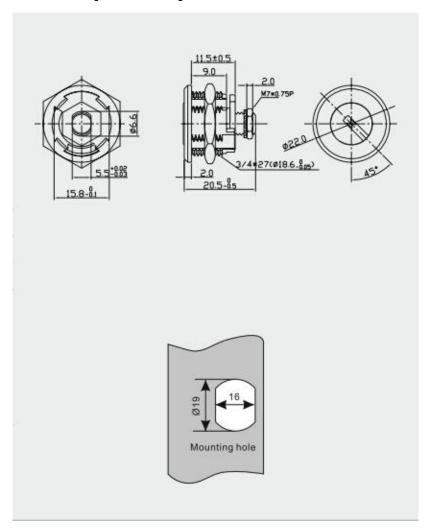

## Shorter Dimple Key Cam Lock MK114-30

| Material        | Zinc alloy, brass                                                                                                                                                                                                                                                                                          |
|-----------------|------------------------------------------------------------------------------------------------------------------------------------------------------------------------------------------------------------------------------------------------------------------------------------------------------------|
| Finished        | Bright chrome, nickel                                                                                                                                                                                                                                                                                      |
| Key Combination | Over 10,000                                                                                                                                                                                                                                                                                                |
| Applications    | Intellectualized terminal equipment, metal/wooden cabinet, pay phone, underground strobe, vending/game machine, safety box, locker, coffer, AD showcase, coin-op, vehicle, mail box & tools box, transport container, rifles outboard engine, street kiosk, gun-stock, trailer, train, parking meter, etc. |
| Speciality      | <ol> <li>Top security dimple key system.</li> <li>Convenient to handle.</li> <li>Double line of pin.</li> <li>Customer-oriented development available.</li> </ol>                                                                                                                                          |