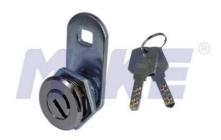

## Shorter Dimple Key Cam Lock MK114-30

| Material        | Zinc alloy, brass                                                                                                                                                                                                                                                                                          |
|-----------------|------------------------------------------------------------------------------------------------------------------------------------------------------------------------------------------------------------------------------------------------------------------------------------------------------------|
| Finished        | Bright chrome, nickel                                                                                                                                                                                                                                                                                      |
| Key Combination | Over 10,000                                                                                                                                                                                                                                                                                                |
| Applications    | Intellectualized terminal equipment, metal/wooden cabinet, pay phone, underground strobe, vending/game machine, safety box, locker, coffer, AD showcase, coin-op, vehicle, mail box & tools box, transport container, rifles outboard engine, street kiosk, gun-stock, trailer, train, parking meter, etc. |
| Speciality      | <ol> <li>Top security dimple key system.</li> <li>Convenient to handle.</li> <li>Double line of pin.</li> <li>Customer-oriented development available.</li> </ol>                                                                                                                                          |