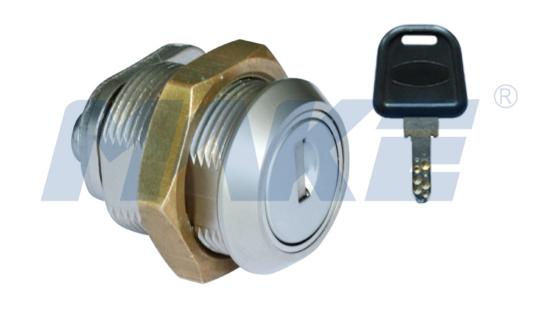

## PRODUCT SPECIFICATION

| Material        | Zinc alloy , brass                                                                                                                                                                                                                                                             |
|-----------------|--------------------------------------------------------------------------------------------------------------------------------------------------------------------------------------------------------------------------------------------------------------------------------|
| Finished        | Bright chrome, bright nickel                                                                                                                                                                                                                                                   |
| Key combination | 3600 group                                                                                                                                                                                                                                                                     |
| Application     | Intellectualized terminal, financial equipment, electrical equipment, cabinets, public telephone, game machine, underground strobe, vending machine, lockers, safes, advertising box, automatic washing machine, refuelling equipment, locomotives, mail box and toolbox, etc. |
| Speciality      | <ul><li>1.Top security dimple key system, handle smoothly.</li><li>2. Two lines of pins, higher security.</li><li>3. Customer-oriented development available.</li></ul>                                                                                                        |