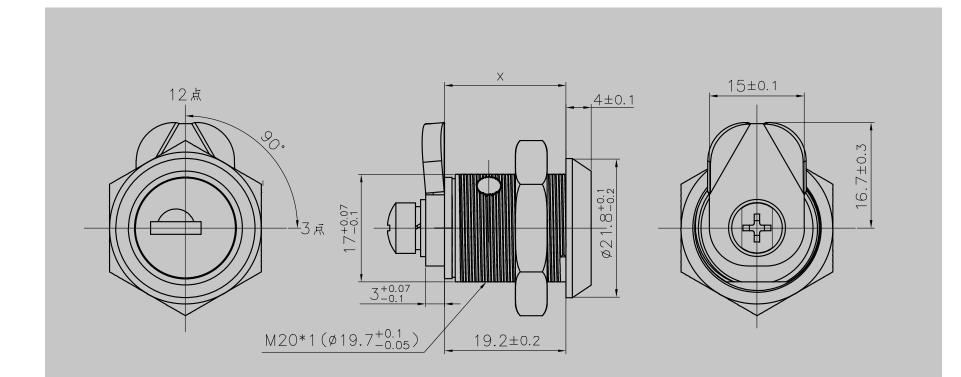

## PRODUCT SPECIFICATION

| Material        | Zinc alloy , brass                                                                                                                                                                                                                                                             |
|-----------------|--------------------------------------------------------------------------------------------------------------------------------------------------------------------------------------------------------------------------------------------------------------------------------|
| Finished        | Bright chrome, bright nickel                                                                                                                                                                                                                                                   |
| Key combination | 3600 group                                                                                                                                                                                                                                                                     |
| Application     | Intellectualized terminal, financial equipment, electrical equipment, cabinets, public telephone, game machine, underground strobe, vending machine, lockers, safes, advertising box, automatic washing machine, refuelling equipment, locomotives, mail box and toolbox, etc. |
| Speciality      | <ul><li>1.Top security dimple key system, handle smoothly.</li><li>2. Two lines of pins, higher security.</li><li>3. Customer-oriented development available.</li></ul>                                                                                                        |