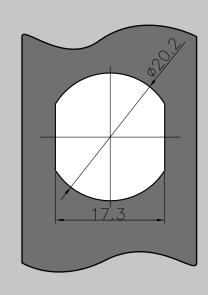

## PRODUCT SPECIFICATION

| Material        | Zinc alloy , brass                                                                                                                                                                                                                                                             |
|-----------------|--------------------------------------------------------------------------------------------------------------------------------------------------------------------------------------------------------------------------------------------------------------------------------|
| Finished        | Bright chrome, bright nickel                                                                                                                                                                                                                                                   |
| Key combination | 3600 group                                                                                                                                                                                                                                                                     |
| Application     | Intellectualized terminal, financial equipment, electrical equipment, cabinets, public telephone, game machine, underground strobe, vending machine, lockers, safes, advertising box, automatic washing machine, refuelling equipment, locomotives, mail box and toolbox, etc. |
| Speciality      | <ul><li>1.Top security dimple key system, handle smoothly.</li><li>2. Two lines of pins, higher security.</li><li>3. Customer-oriented development available.</li></ul>                                                                                                        |