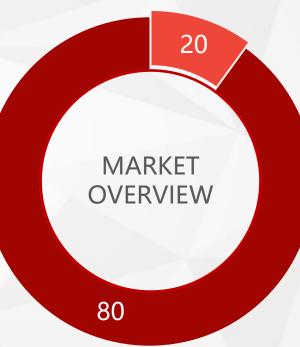

### MARKET & TURNOVER

**80% International Market 20%** Domestic Market (China) 15 Mil **Turnover USD 15 Million** 