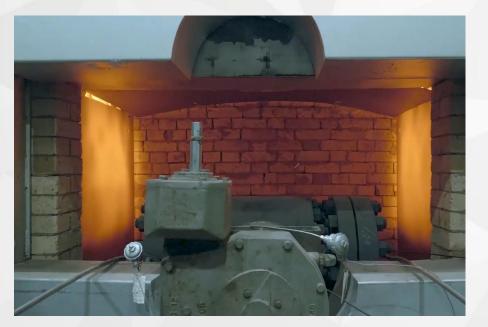

#### RISING STEM BALL VALVE HIGH TEMPERATURE TEST AT 362°C

TRUNNION BALL VALVE THREE PIECES

TRUNNION BALL VALVE TWIN BALL CONSTRUCTION

TOP ENTRY BALL VALVE WITH STEM EXTENSION LUKOIL TOP ENTRY BALL VALVE DN200, PN320