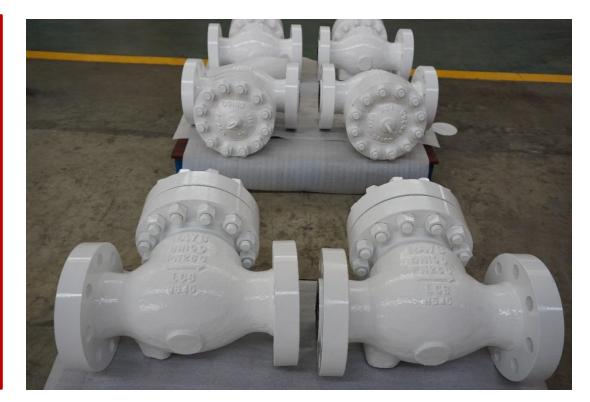

#### SWING CHECK VALVE LOW TEMPERATURE CARBON STEEL

AXIAL CHECK VALVE LOW TEMPERATURE CARBON STEEL

WEDGE GATE VALVE CARBON STEEL

WEDGE GATE VALVE PRESSURE SEAL BONNET