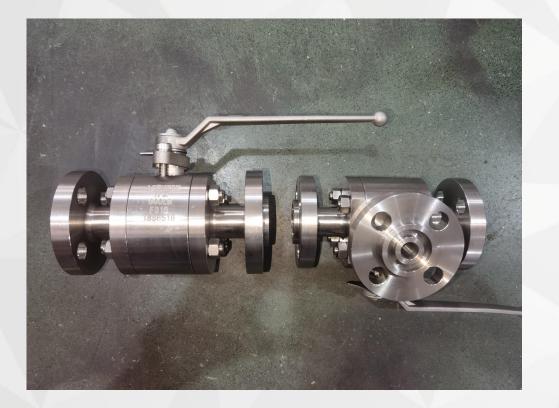

#### API608 THREE WAY BALL VALVES

FORGED STEEL VALVE API 602

GLOBE VALVE FORGED BODY