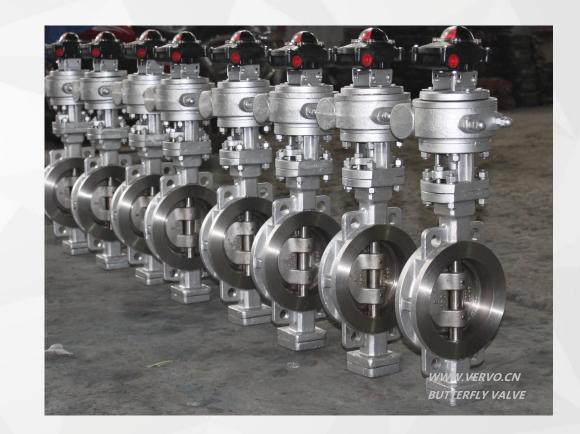

TOP ENTRY PIGGING VALVE

TRIPLE OFFSET BUTTERFLY VALVE 18" 900LB RUSSIA SHCHEKINOAZOT