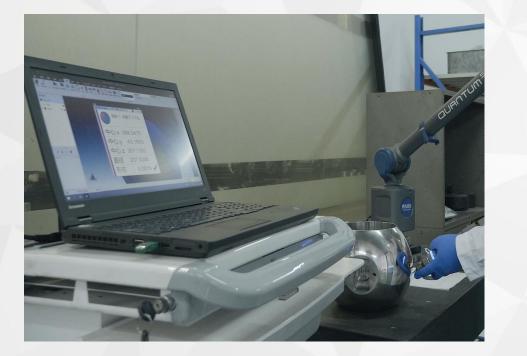

#### TENSILE TEST

IMPACT TEST

COORDINATE MEASURING MACHINE (CMM) INSPECTION ARM