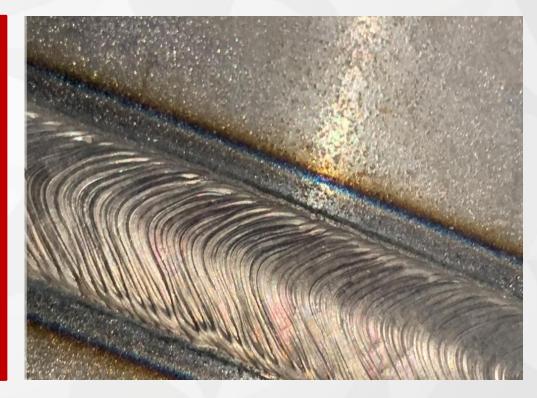

#### VERVO has 8 sets of automatic welding equipment with capacity for up to DN1400