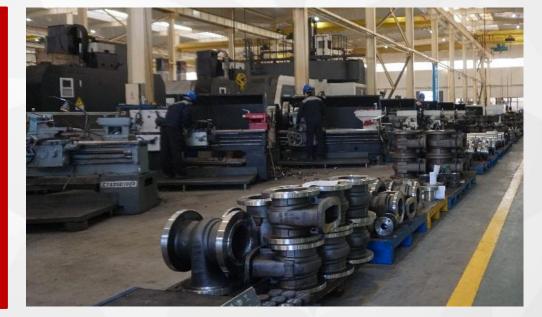

#### VERVO production base is located in Lishui City, Zhejiang Province, China. The covered production workshop is over 12,000 square meters.

#### MANUFACTURING EQUIPMENTS

VERVO has sate-of-art CNC processing equipment to ensure machining quality and cover wild range.

### MANUFACTURING EQUIPMENTS