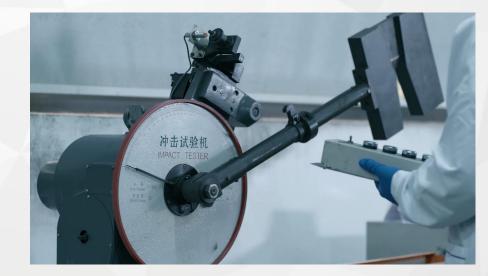

#### TENSILE TEST

IMPACT TEST

COORDINATE MEASURING MACHINE (CMM) INSPECTION ARM