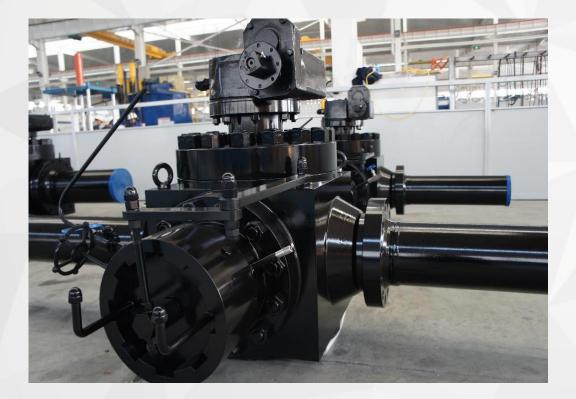

#### RISING STEM BALL VALVE HIGH TEMPERATURE TEST AT 362°C

TRUNNION BALL VALVE THREE PIECES

TRUNNION BALL VALVE TWIN BALL CONSTRUCTION

TOP ENTRY BALL VALVE WITH STEM EXTENSION LUKOIL TOP ENTRY BALL VALVE DN200, PN320

TOP ENTRY PIGGING VALVE

TRIPLE OFFSET BUTTERFLY VALVE 18" 900LB RUSSIA SHCHEKINOAZOT