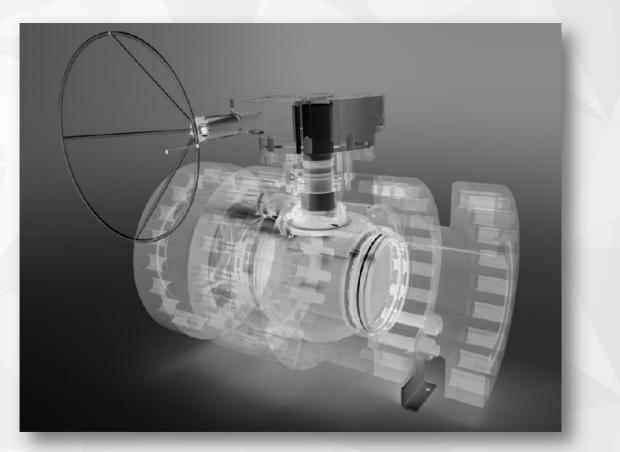

#### Size and Class Range

Size: <sup>1</sup>/<sub>2</sub>" - 56" (DN 15 - DN 1200) Class: 150# - 4500# (PN 6 - PN 760)

\*Different type of the valves with different size and class range.

Oil & Gas

Water

LNG