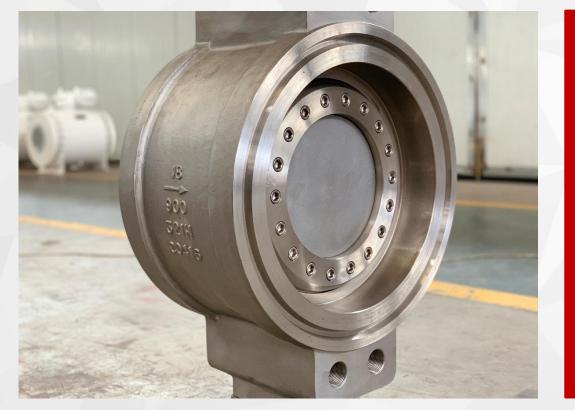

TOP ENTRY PIGGING VALVE

TRIPLE OFFSET BUTTERFLY VALVE 18" 900LB RUSSIA SHCHEKINOAZOT