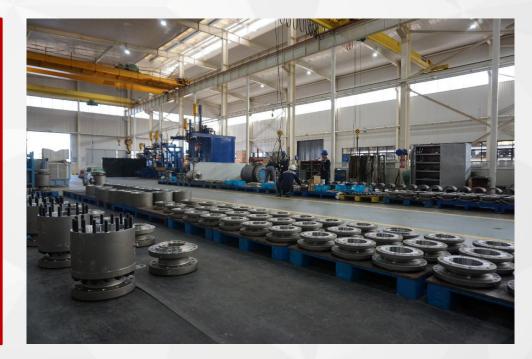

#### VERVO production base is located in Lishui City, Zhejiang Province, China. The covered production workshop is over 12,000 square meters.

#### VERVO production runs on 6S Management.