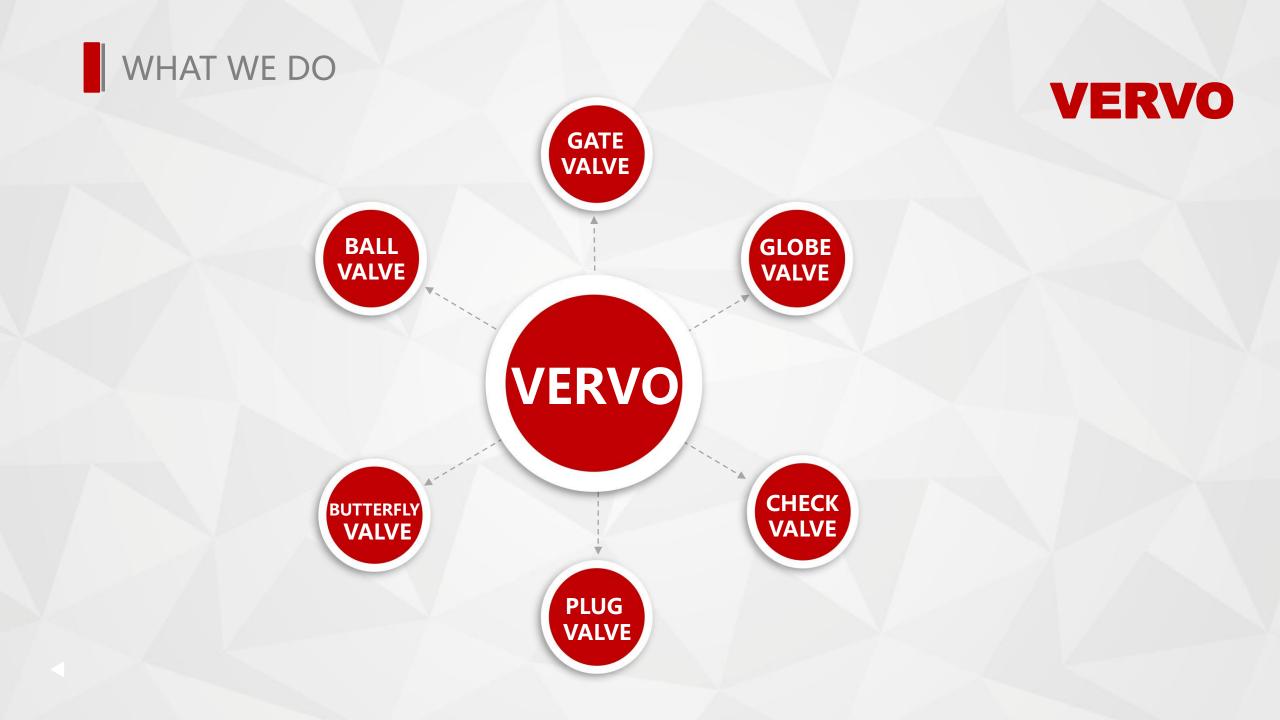

#### Size and Class Range

Size: <sup>1</sup>/<sub>2</sub>" - 56" (DN 15 - DN 1200) Class: 150# - 4500# (PN 6 - PN 760)

\*Different type of the valves with different size and class range.

Oil & Gas

Water

LNG