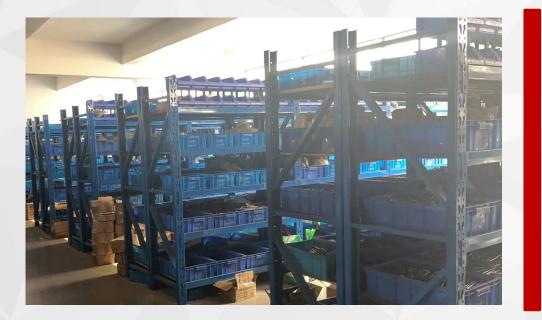

#### VERVO has a storage warehouse of 3,000 square meters.

It includes: raw material, valve mould, fastener, gasket, O-ring, etc...

STORAGE FOR VALVE PARTS

#### STORAGE FOR VALVE CASTING, FORGING, SEMI PRODUCTS