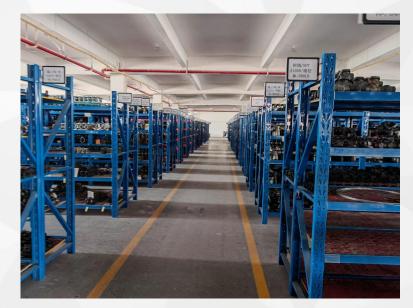

#### VERVO has a storage warehouse of 3,000 square meters.

It includes: raw material, valve mould, fastener, gasket, O-ring, etc...

STORAGE FOR VALVE PARTS

#### STORAGE FOR VALVE CASTING, FORGING, SEMI PRODUCTS