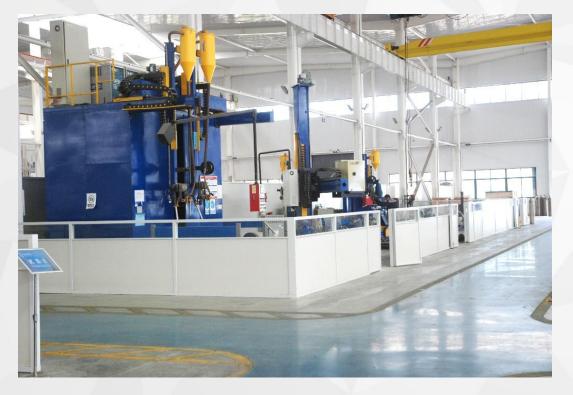

#### VERVO has 8 sets of automatic welding equipment with capacity for up to DN1400