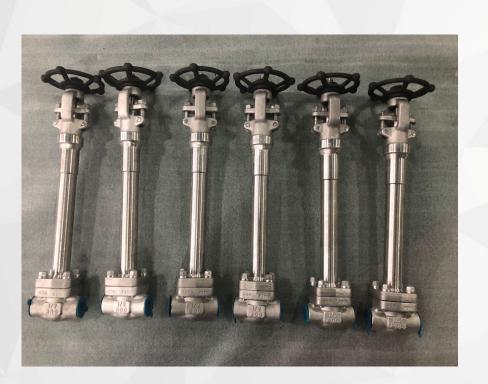

#### API608 THREE WAY BALL VALVES

FORGED STEEL VALVE API 602

GLOBE VALVE FORGED BODY