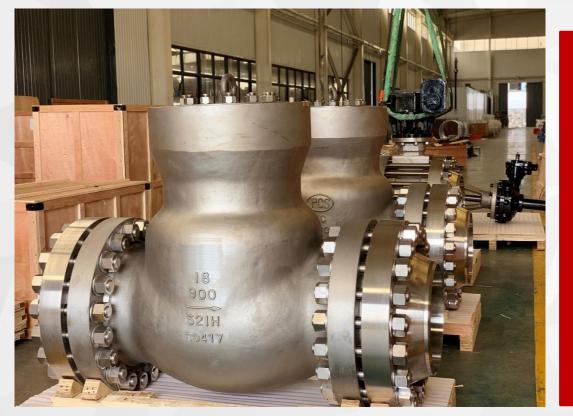

TOP ENTRY PIGGING VALVE

TRIPLE OFFSET BUTTERFLY VALVE 18" 900LB RUSSIA SHCHEKINOAZOT