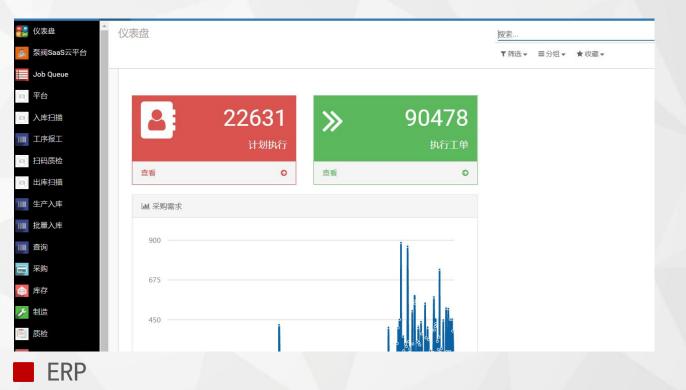

#### COMPANY OPERATION

VERVO is dedicated to operate as a digitalized manufacturer, we have launched various IT programs such as ERP systems to improve our management and operation.