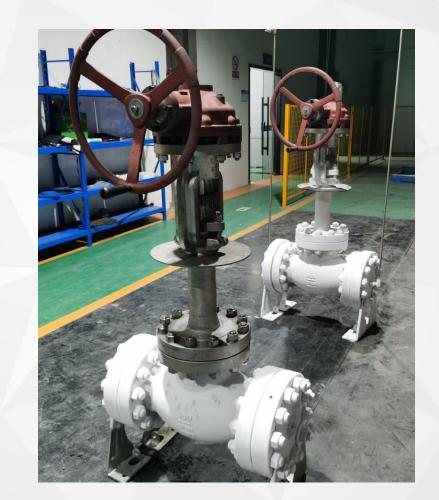

#### RISING STEM BALL VALVE HIGH TEMPERATURE TEST AT 362°C

TRUNNION BALL VALVE THREE PIECES

TRUNNION BALL VALVE TWIN BALL CONSTRUCTION

TOP ENTRY BALL VALVE WITH STEM EXTENSION LUKOIL TOP ENTRY BALL VALVE DN200, PN320