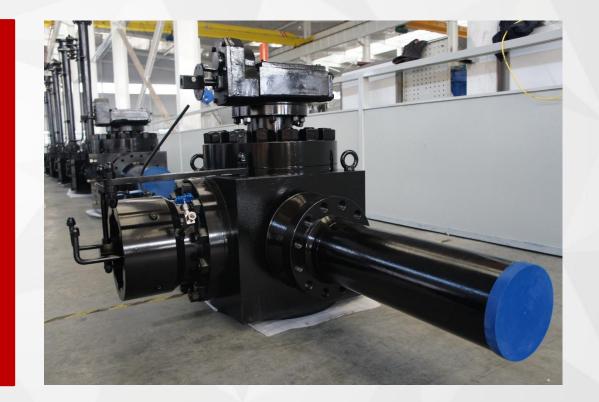

#### RISING STEM BALL VALVE HIGH TEMPERATURE TEST AT 362°C

TRUNNION BALL VALVE THREE PIECES

TRUNNION BALL VALVE TWIN BALL CONSTRUCTION

TOP ENTRY BALL VALVE WITH STEM EXTENSION LUKOIL TOP ENTRY BALL VALVE DN200, PN320

TOP ENTRY PIGGING VALVE

TRIPLE OFFSET BUTTERFLY VALVE 18" 900LB RUSSIA SHCHEKINOAZOT