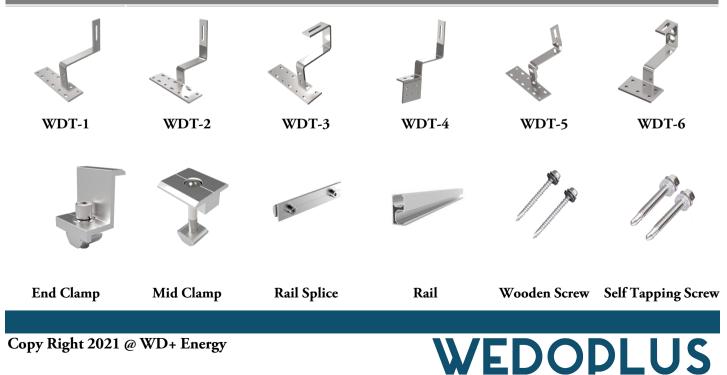

|
| Tilt Angle         | Parallel to Exsting Roof    | Bolt Material        | SUS304                                           |
| Max Wind Force     | ≦60m/s                      | <b>Base Material</b> | Q235/Cement                                      |
| Snow Load          | $\leq$ 1.4KN/m <sup>2</sup> | Surface Treatment    | Anodized                                         |
| Roof Type          | Tile Roof                   | Warranty             | 10 Years                                         |
| Module Directions  | Portrait                    | Design Standard      | AS/NZ 1170,JIS C8955 2017,<br>DIN 1055 ,IBC 2006 |
|                    | Landscape                   | Design Standard      |                                                  |

Component



Copy Right 2021 @ WD+ Energy