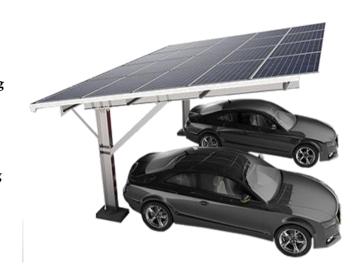

# WDS SERIES SINGLE STEEL PILLAR CARPORT MOUNTING

#### Flexibility and Adjustability

The structure can be adjusted with some tolerance with east-west, west-south and south-north directions, assuring flexible on-site installation to achieve best yield for solar modules.

## Flexibility and Adjustability

Compatible to most kinds of framed 60-cell, 72-ell, half-cut cells modules and frameless modules.

| Main Specification |                          |                      |                                                  |
|--------------------|--------------------------|----------------------|--------------------------------------------------|
| Installation Site  | Ground                   | <b>Body Material</b> | Aluminum-6005-T5                                 |
| Tilt Angle         | Parallel to Exsting Roof | <b>Bolt Material</b> | SUS304                                           |
| Max Wind Force     | $\leq 60 \text{m/s}$     | Base Material        | Q235/Cement                                      |
| Snow Load          | $\leq 1.4 \text{KN/m}^2$ | Surface Treatment    | Anodized                                         |
| Roof Type          | <b>Ground Carport</b>    | Warranty             | 10 Years                                         |
| Module Directions  | Portrait                 | Design Standard      | AS/NZ 1170,JIS C8955 2017,<br>DIN 1055 ,IBC 2006 |
|                    | Landscape                |                      |                                                  |
| Component          |                          |                      |                                                  |