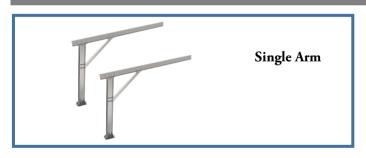

# WDS SERIES SINGLE STEEL PILLAR CARPORT MOUNTING

#### Flexibility and Adjustability

The structure can be adjusted with some tolerance with east-west, west-south and south-north directions, assuring flexible on-site installation to achieve best yield for solar modules.