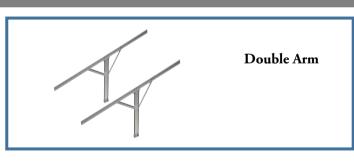

# WDS SERIES SINGLE STEEL PILLAR CARPORT MOUNTING

#### Flexibility and Adjustability

The structure can be adjusted with some tolerance with east-west, west-south and south-north directions, assuring flexible on-site installation to achieve best yield for solar modules.