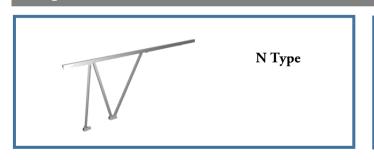

# Component

**End Clamp** 

Mid Clamp

**Hole Holder** 

Rail Stell Beam

**Anchor Bolt**