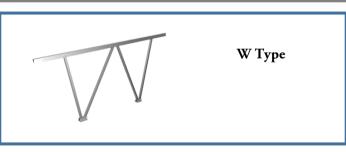

# Component

**End Clamp** 

Mid Clamp

**Hole Holder** 

Rail Stell Beam

**Anchor Bolt**