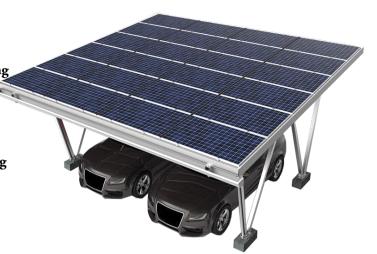

### WDM SERIES MULTIPLE STEEL PILLAR CARPORT MOUNTING

#### Features:

**Pre-assembled Components Save Installation Time** 

Solution design case by case, most components preassembled in factory, no onsite cut and drill request, saving the onsite installation time and cost.

## Flexibility and Adjustability

The structure can be adjusted with some tolerance with east-west, west-south and south-north directions, assuring flexible on-site installation to achieve best yield for solar modules.

### Flexibility and Adjustability

Compatible to most kinds of framed 60-cell, 72-ell, half-cut cells modules and frameless modules.