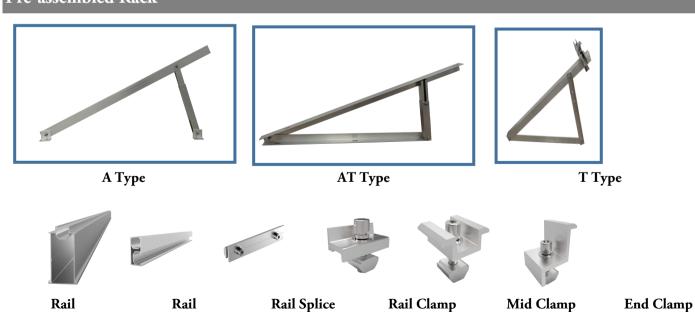

Aluminum-6005-T5                                 |
| Tilt Angle         | <b>5-60</b> ℃            | Bolt Material     | SUS304                                           |
| Max Wind Force     | <b>≦60m/s</b>            | Base Material     | Q235/Cement                                      |
| Snow Load          | $\leq 1.4 \text{KN/m}^2$ | Surface Treatment | Anodized                                         |
| Roof Type          | Flat Roof                | Warranty          | 10 Years                                         |
| Module Directions  | Portrait                 | Design Standard   | AS/NZ 1170,JIS C8955 2017,<br>DIN 1055 ,IBC 2006 |
|                    | Landscape                |                   |                                                  |

# Pre-assembled Rack