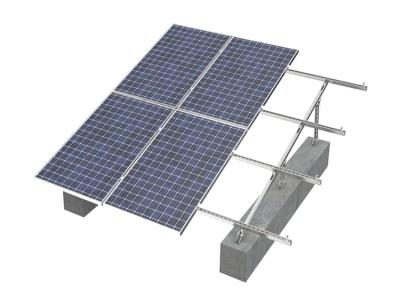

### WDF SERIES FLAT ROOF MOUNTING

### **Applicable for Different Roofs**

Design project by project, selecting configuration mounting system components flexibly.

# Compatible to Different Types of Solar Modules

Compatible to most kinds of framed 60-cell, 72-ell, half-cut cells modules and frameless modules.

| Main Specification |                          |                   |                                                  |
|--------------------|--------------------------|-------------------|--------------------------------------------------|
| Installation Site  | Roof                     | Body Material     | Aluminum-6005-T5                                 |
| Tilt Angle         | <b>5-60</b> ℃            | Bolt Material     | SUS304                                           |
| Max Wind Force     | <b>≦60m/s</b>            | Base Material     | Q235/Cement                                      |
| Snow Load          | $\leq 1.4 \text{KN/m}^2$ | Surface Treatment | Anodized                                         |
| Roof Type          | Flat Roof                | Warranty          | 10 Years                                         |
| Module Directions  | Portrait                 | Design Standard   | AS/NZ 1170,JIS C8955 2017,<br>DIN 1055 ,IBC 2006 |
|                    | Landscape                |                   |                                                  |