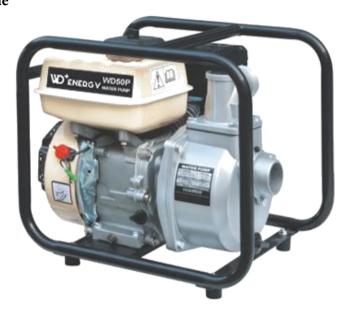

## POWERED BY PORTABLE PETROL ENGINE

## Features:

•Powerful commercial level WD+ 4-stroke gasoline engine with low vibration, low CO & NO emission •Suit for 50% hardenite dirty water, mud slurry; such as building operation, emergency road repair exhaust and so on; also could use as clean water pump.

## SPECIFICATION&SELECTION SHEET

| of London Collection           | I OIIDDI                   |                                                          |                  |  |
|--------------------------------|----------------------------|----------------------------------------------------------|------------------|--|
| Model                          | WD50P                      | WD80P                                                    | WD100P           |  |
| Туре                           | Self-                      | Self-priming,Centrifugal Pump                            |                  |  |
| Inlet (mm)                     | 50(2inch)                  | 80(3inch)                                                | 100(4inch)       |  |
| Outlet (mm)                    | 50(2inch)                  | 80(3inch)                                                | 100(4inch)       |  |
| Potate Speed (rpm)             | 3600                       |                                                          |                  |  |
| Max. Lift Head (m)             | 30                         | 30                                                       | 25               |  |
| Max. Flow (1/h)                | 27000(27M <sup>3</sup> /H) | $60000(60M^3/H)$                                         | $80000(80M^3/H)$ |  |
| Suction (m)                    |                            | 7                                                        |                  |  |
| Engine Model                   | P168F                      | P168F-II                                                 | P188F            |  |
| Engine Type                    | Single-cylinder,           | Single-cylinder, Air-cooled, 4-stroke, OHV Petrol Engine |                  |  |
| Displacement Capacity          | 163                        | 208                                                      | 389              |  |
| Max.Output (hp)                | 5.5                        | 6.5                                                      | 13               |  |
| Fuel tank Capacity (L)         | 3.6                        | 3.6                                                      | 6.5              |  |
| Lubrication Oil                | SAE10W/30                  | SAE10W/30                                                | SAE10W/30        |  |
| Lubrication Oil Volume(L)      | 0.6                        | 0.6                                                      | 1.1              |  |
| Starting System                | Standard:F                 | Standard:Recoil Start / Option:Electric Start            |                  |  |
| Dim (LXWXH) (mm)               | 485X390X420                | 515X390X445                                              | 630X455X500      |  |
| Net Weight / Gross Weight (kg) | 25/27                      | 27/29                                                    | 44/46            |  |