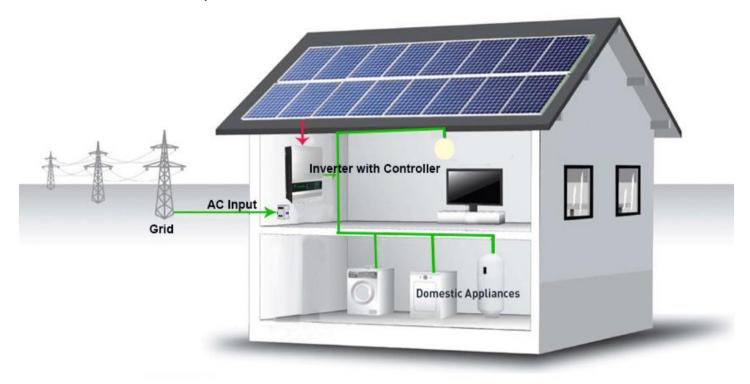

## On Grid Solar System

On-grid Solar system is consists of pv modules, on grid inverters, pv cables, combiner boxes etc. it can be for home use, commercial use and also factory use.

| MAIN SPECIFICATION |                                         |            |            |            |            |
|--------------------|-----------------------------------------|------------|------------|------------|------------|
| Model              | WDS1KW-ON                               | WDS2KW-ON  | WDS3KW-ON  | WDS4KW-ON  | WDS5KW-ON  |
| Solar Panel        | 3 Pieces                                | 6 Pieces   | 8 Pieces   | 11 Pieces  | 14 Pieces  |
| Off Grid Inverter  | 1KW                                     | 2KW        | 3KW        | 4KW        | 5KW        |
| DC Combiner Box    | 1 Set                                   | 1 Set      | 1 Set      | 1 Set      | 1 Set      |
| Storage Battery    | Customized                              | Customized | Customized | Customized | Customized |
| PV Cable 4MM2      | 100 Meter                               | 100 Meter  | 100 Meter  | 100 Meter  | 100 Meter  |
| Mounting Brackets  | 1 Set                                   | 1 Set      | 1 Set      | 1 Set      | 1 Set      |
| MC4 Connector      | 10 Pieces                               | 10 Pieces  | 20 Pieces  | 20 Pieces  | 20 Pieces  |
| System Vac         | 110V,120V, 220-240V, 110/220V, 120/240V |            |            |            |            |
| Remarks:           |                                         |            |            |            |            |