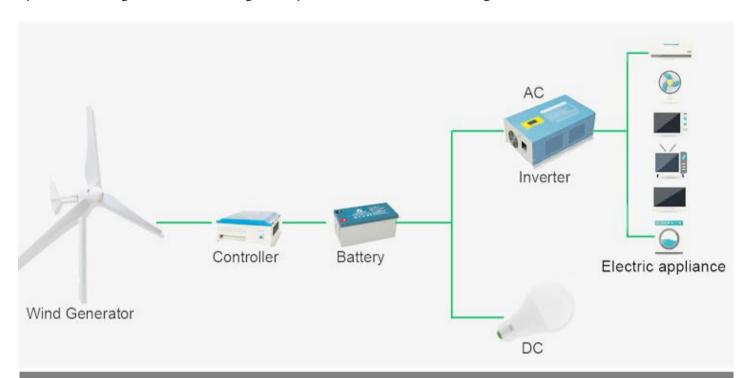

## Off Grid Wind System

Off-grid wind system is suitable for regions without grid connection or power instability. Off grid wind energy systems including solar module ,storage battery ,controller ,inverter ,mounting brackets etc .