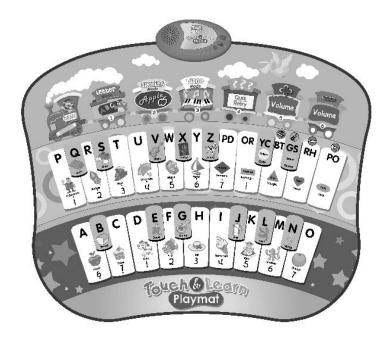

On Signal.

On the Playmat, there are two buttons to adjust the volume: "VOLUME +" & "VOLUME -"

**Letter Mode** 

Pressing the "letter keys" (A-Z), "color& shape keys" ("PD", "OR", "YC", "BT", "GS", RH" and

"PO") to learn the relevant pronunciation.

Or you press the Quiz/Retry key, the mat will say, e.g. "Let's find the leaf," you have 3 chances to find out the correct letter in response to the instruction. In this case, the answer

should be "L".

**Spelling Mode** 

Pressing the "letter keys" (A-Z), "color& shape keys" ("PD", "OR", "YC", "BT", "GS", RH" and

"PO") to learn the spelling of the words pre-installed in the mat.

Or you press the Quiz/Retry key, the mat will say, e.g. "How do you spell apple?" you have 3

chances to press the relevant letter keys a-p-p-l-e to spell apple.

Piano Mode

The "letter keys" (A-Z), "PD", "OR" & "YC" keys represent difference music notes. You can also select piano, violin, electronic organ & trumpet by pressing "BT", "GS", "RH", "GS", "RH" and

"PO" keys.

**Demo Mode** 

There are 6 melodies. Press once one melody.